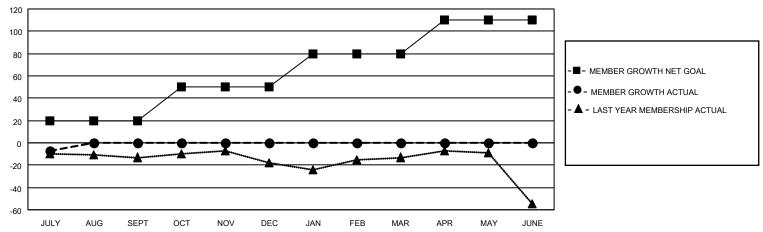

#### GOALS AND ACTUAL MEMBERS CUMULATIVE

| DROPPED CLUBS: 0 |    | 3 CLUBS OF 55 ADDED 1 OR  | GENDER DISTRIBUTION       |              |  |
|------------------|----|---------------------------|---------------------------|--------------|--|
|                  |    | MORE NEW MEMBERS          | MALE                      | 723 (65.73%) |  |
|                  |    |                           | FEMALE 377 (34.27%)       |              |  |
| DROPPED MEMBERS  |    |                           | NON BINARY                | 0 (0.00%)    |  |
| BROTT ED WEWDERG |    |                           | PREFER NOT TO ANSWER      | 0 (0.00%)    |  |
| DECEASED         | 0  |                           |                           | ,            |  |
| CLUB CANCELLED   | 0  | CLICK HERE FOR CUMULATIVE | TOTAL FAMILY UNIT MEMBERS | 139          |  |
| OTHER            | 11 | MEMBERSHIP DATA           |                           |              |  |
| TOTAL            | 11 |                           | FAMILY MEMBERS PAYING HAI | F DUES 72    |  |
|                  |    |                           |                           |              |  |